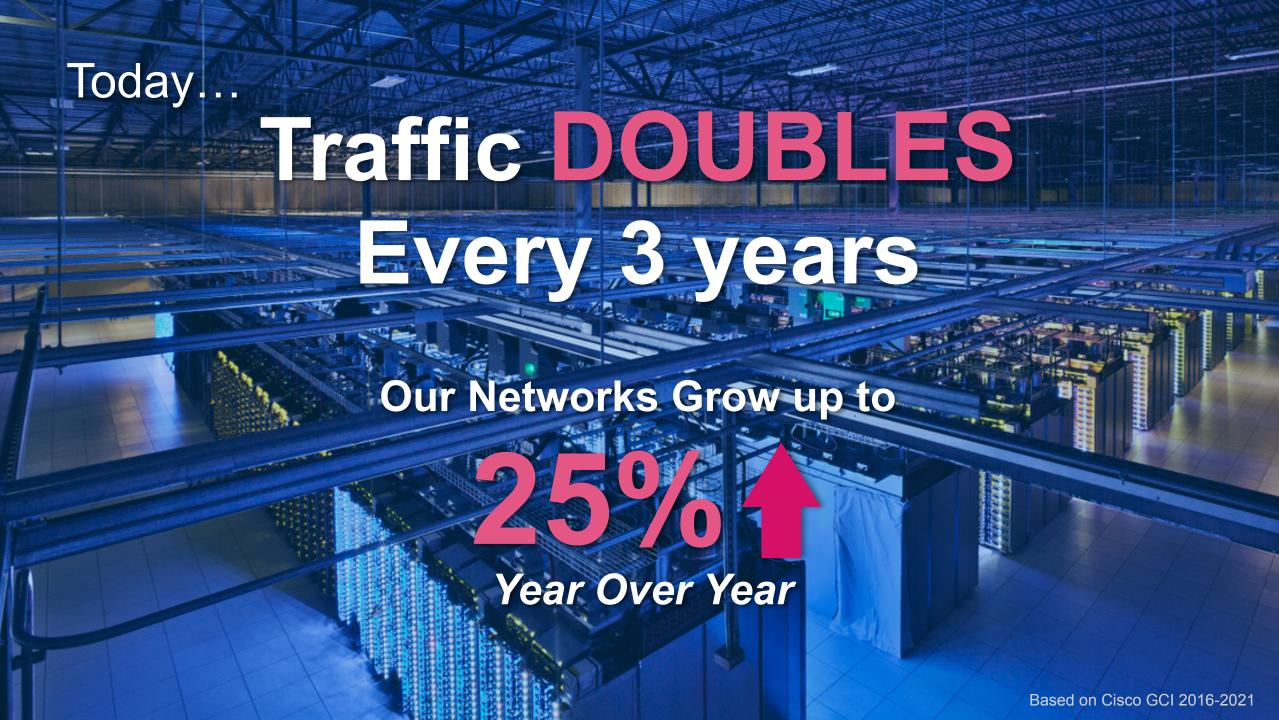

# Where Are We? Cyber Threats Grow Exponentially WHAT ABOUT OUR SECURITY PLATFORMS? Attacks Traffic