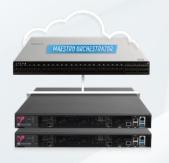

# MAESTRO HYPERSCALE ORCHESTRATOR

CONNECTS AND ORCHESTRATES GATEWAYS
INTO ONE UNIFIED SECURITY SYSTEM

### **Check Point Maestro**

The Industry's only Hyperscale Network Security Solution