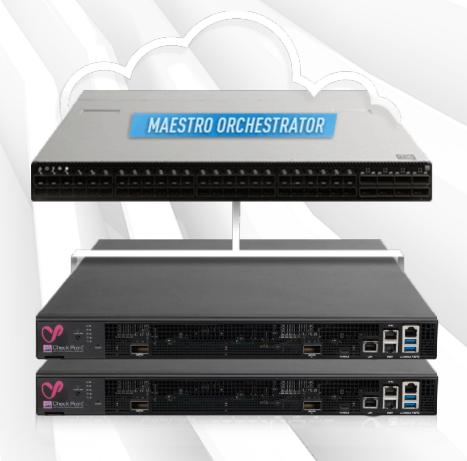

# MAESTRO HYPERSCALE ORCHESTRATOR

CONNECTS AND ORCHESTRATES GATEWAYS
INTO ONE UNIFIED SECURITY SYSTEM