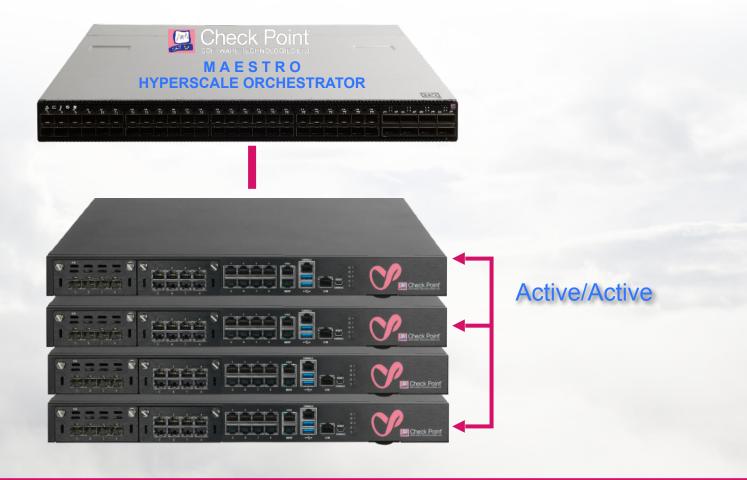

# Planning ahead – Ready for the future

Within MINUTES accommodate growth needs by adding gateways

#### PilotLite™ Robotics Continues to Succeed

More Offices, More Employees, Larger Cloud Footprint

Traffic to the cloud continues to grow and requires a separate gateway

#### NEED MULTIPLE LOGICAL GATEWAYS THAT ARE EASY-TO-OPERATE

**CLOUD TRAFFIC** 

**Gateway Consolidation** 

Manage multiple logical gateways based on a **SINGLE SYSTEM** for MAXIUM EFFICIENCY

**Auto-Scaling** 