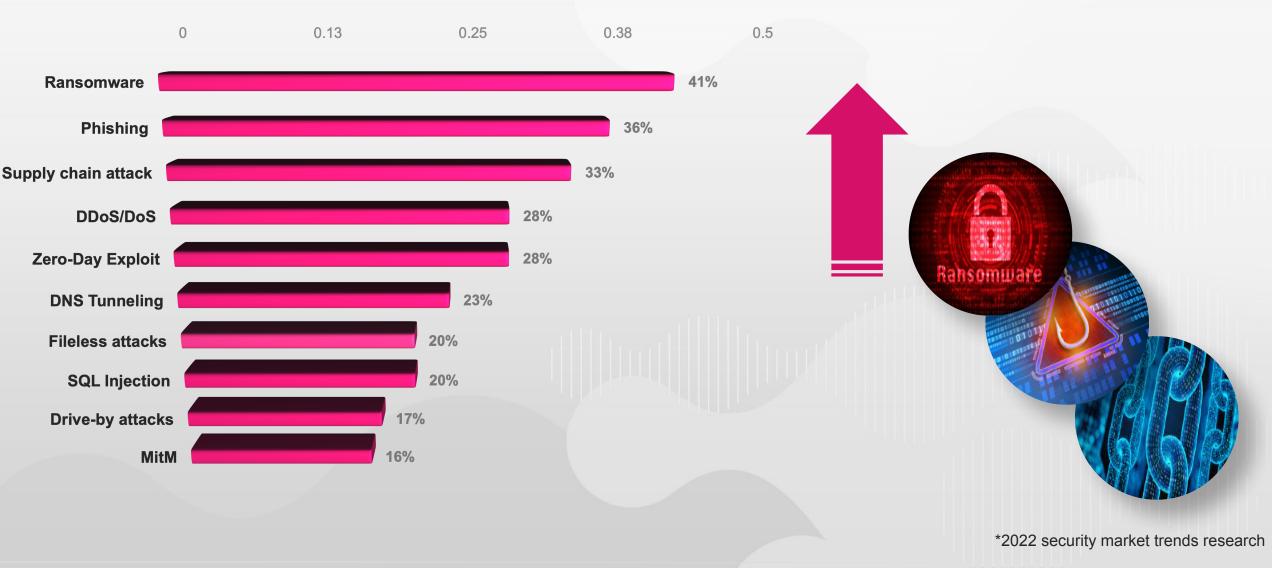

**SECURITY AT HYPERSCALE** 

**Check Point Maestro** 

Gomboragchaa | Vertexmon



# Google's first server rack

#### The Foundation of Cloud Computing

- Multiple cost-efficient compute nodes
- Inter-connected through a network
- SOFTWARE ENABLED SCALABILITY





## Cyber security threats posing the biggest risks\*



# Where Are We? Cyber Threats Grow Exponentially WHAT ABOUT OUR SECURITY PLATFORMS? Attacks Traffic





# IMAGINE

That businesses of ALL SIZES can enjoy the power of flexible cloud-level security platforms, easily scale existing gateways, and grow on demand - All while minimizing risk of downtime and maximizing cost-efficiency

# Introducing... Check Point Maestro







# The Industry's only Hyperscale Network Security Solution

#### **Hyperscale**

#### **Operations**

Resiliency



On demand expansion available to gateways of all sizes



Opening up new simple ways to architect and manage cyber security



Delivering the highest standard of resiliency with Telco-Grade technology



# MAESTRO HYPERSCALE ORCHESTRATOR



CONNECTS AND ORCHESTRATES GATEWAYS
INTO ONE UNIFIED SECURITY SYST