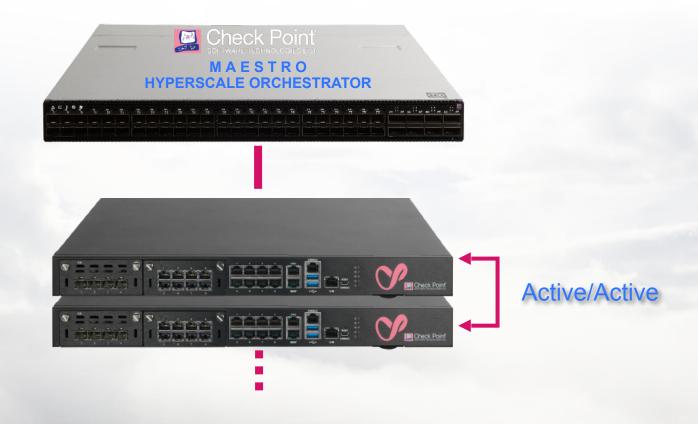

# MAESTRO HYPERSCALE ORCHESTRATOR

CONNECTS AND ORCHESTRATES GATEWAYS
INTO ONE UNIFIED SECURITY SYSTEM

## Welcome to the Future of Network Security Platforms

MAESTRO ORCHESTRATION

Two Devices 2 Gbps

The power of a *single* device.
The second is just a backup

DOUBLE the performance by load sharing with true LINEAR SCALE