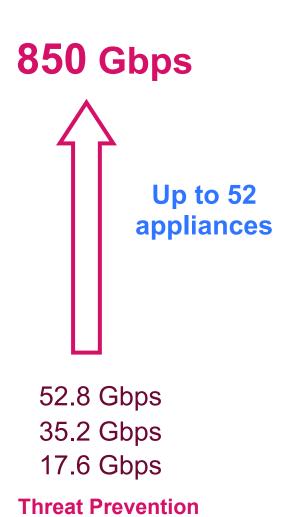

lly WHAT ABOUT OUR SECURITY PLATFORMS? Attacks Traffic





# IMAGINE

That businesses of ALL SIZES can enjoy the power of flexible cloud-level security platforms, easily scale existing gateways, and grow on demand - All while minimizing risk of downtime and maximizing cost-efficiency

# Introducing... Check Point Maestro







# The Industry's only Hyperscale Network Security Solution

#### **Hyperscale**

#### **Operations**

Resiliency



On demand expansion available to gateways of all sizes



Opening up new simple ways to architect and manage cyber security



Delivering the highest standard of resiliency with Telco-Grade technology



# MAESTRO HYPERSCALE ORCHESTRATOR



CONNECTS AND ORCHESTRATES GATEWAYS
INTO ONE UNIFIED SECURITY SYSTEM

### Scalability has never been so easy!





Fully Operational within 6 minutes

# Quantum Leap to Hyperscale Converged Power of up to 52 Gateways





### Maestro Clustering



**Cloud-Level Clustering Telco-Grade Technology** 

Full Redundancy within a system

**Cost Efficient N+1 Deployment** 

All Hardware resources utilized



## Welcome to the Future of Network Security Platforms



MAESTRO ORCHESTRATION



Two Devices 2 Gbps

The power of a *single* device.
The second is just a backup

DOUBLE the performance by load sharing with true LINEAR SCALE



### PilotLite™ Robotics Company

#### Time to Step Up to Gen V Security

Applications in the Food and Beverage Industry easing daily operations. 1000 employees

Great potential. Wants to continue growing

Ultimately will consume more traffic



#### NEED A RELIABLE SECURITY SYSTE