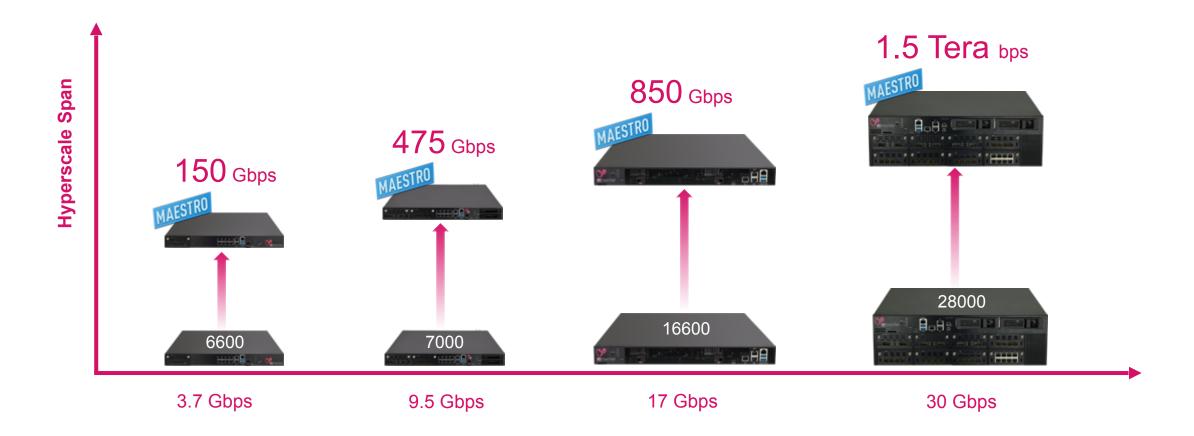

# The Industry's only Hyperscale Network Security Solution

# Quantum Leap to Hyperscale Converged Power of up to 52 Gateways