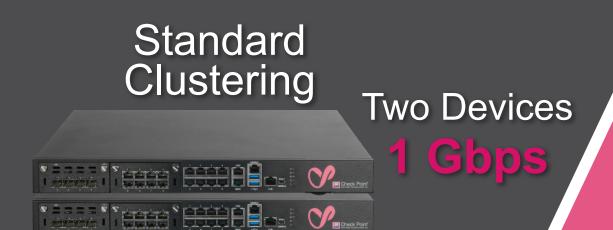

## Welcome to the Future of Network Security Platforms

MAESTRO ORCHESTRATION

Two Devices 2 Gbps

The power of a *single* device.
The second is just a backup

DOUBLE the performance by load sharing with true LINEAR SCALE