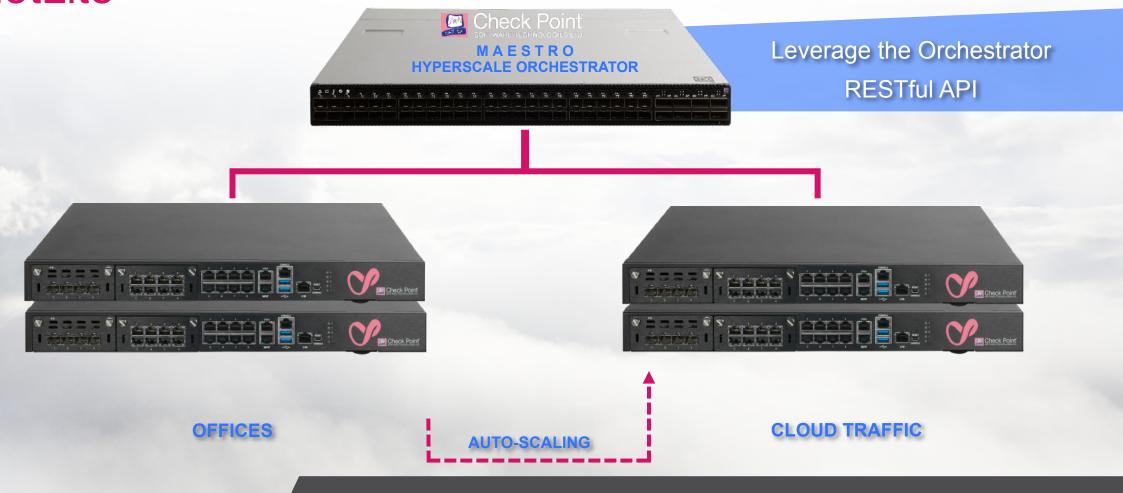

#### NEED MULTIPLE LOGICAL GATEWAYS THAT ARE EASY-TO-OPERATE

**CLOUD TRAFFIC** 

**Gateway Consolidation** 

Manage multiple logical gateways based on a **SINGLE SYSTEM** for MAXIUM EFFICIENCY

**Auto-Scaling** 

Dynamically Allocate resources between Multiple Security Groups in real-time