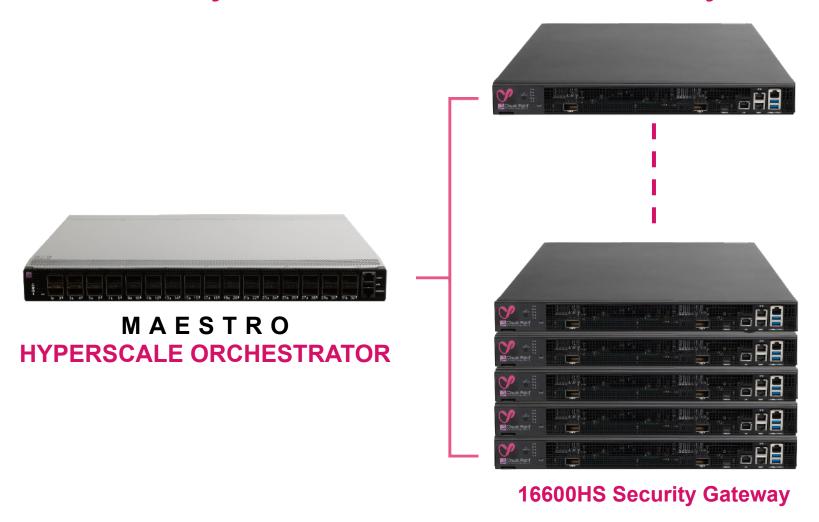

# MAESTRO HYPERSCALE ORCHESTRATOR

CONNECTS AND ORCHESTRATES GATEWAYS
INTO ONE UNIFIED SECURITY SYSTEM

# Quantum Leap to Hyperscale Converged Power of up to 52 Gateways

### Maestro Clustering

**Cloud-Level Clustering Telco-Grade Technology** 

Full Redundancy within a system

**Cost Efficient N+1 Deployment** 

All Hardware resources utilized