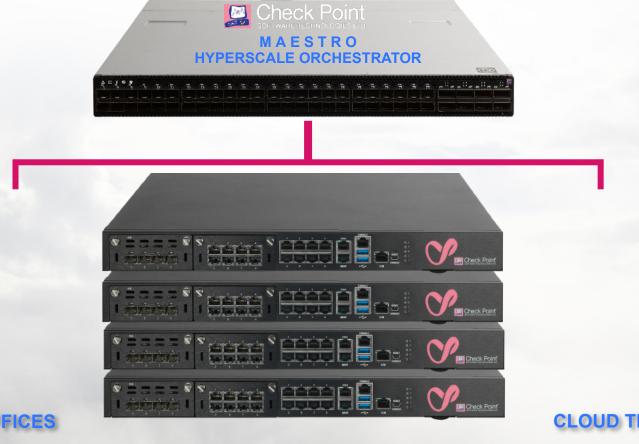

# MAESTRO HYPERSCALE ORCHESTRATOR

CONNECTS AND ORCHESTRATES GATEWAYS
INTO ONE UNIFIED SECURITY SYSTEM

#### Time to Step Up to Gen V Security

Applications in the Food and Beverage Industry easing daily operations. 1000 employees

Great potential. Wants to continue growing

Ultimately will consume more traffic

#### PilotLite™ Robotics Continues to Succeed

More Offices, More Employees, Larger Cloud Footprint

Traffic to the cloud continues to grow and requires a separate gateway