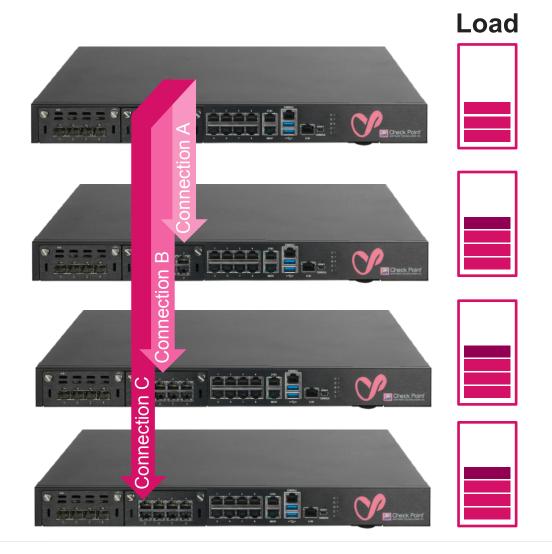

### Maestro Clustering

**Cloud-Level Clustering Telco-Grade Technology** 

Full Redundancy within a system

**Cost Efficient N+1 Deployment** 

All Hardware resources utilized

## Welcome to the Future of Network Security Platforms

MAESTRO ORCHESTRATION

Two Devices 2 Gbps

The power of a *single* device.
The second is just a backup

DOUBLE the performance by load sharing with true LINEAR SCALE